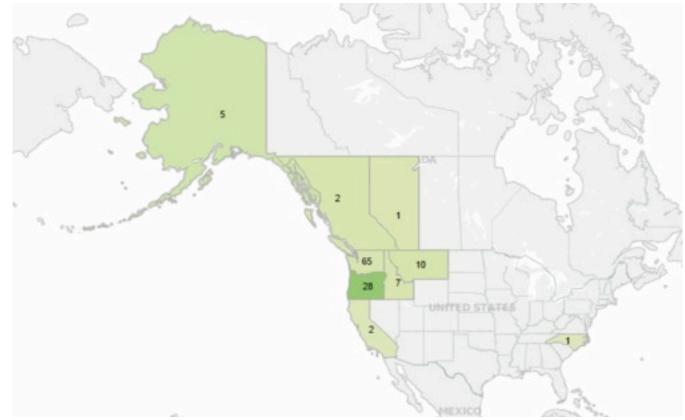

## Current Active Members - by state

### Current membership

As of September 2013, PNC had 148 active members in good standing, with memberships valid through January 1, 2014. This does include 7 members with pending accounts (they have initiated renewal, but have not yet paid or their payment has not yet cleared). The table to the right shows the breakdowns by state/province of these members.

| Province/State (group) |    |
|------------------------|----|
| AB & Alberta           | 2  |
| AK                     | 5  |
| BC & British Columbia  | 3  |
| CA                     | 2  |
| ID                     | 10 |
| Montana & MT           | 11 |
| NC                     | 1  |
| OR & Oregon            | 33 |
| TX                     | 1  |
| Unknown/not provid     | 8  |
| WA                     | 71 |